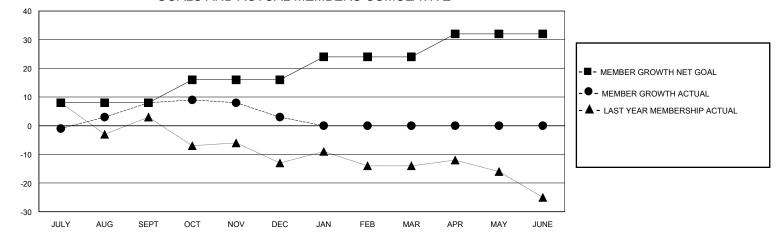

GOALS AND ACTUAL MEMBERS CUMULATIVE

| DROPPED CLUBS: 0             | 20 CLUBS OF 37 ADDED 1 OR MORE<br>NEW MEMBERS | GENDER DISTRIBUTION<br>MALE 788 (67.47%) |     |  |
|------------------------------|-----------------------------------------------|------------------------------------------|-----|--|
| DROPPED MEMBERS              |                                               | FEMALE 380 (32.53%)                      |     |  |
| DECEASED 7                   | CLICK HERE FOR CUMULATIVE                     | TOTAL FAMILY UNIT MEMBERS                | 303 |  |
| CLUB CANCELLED 0<br>OTHER 32 | MEMBERSHIP DATA                               | FAMILY MEMBERS PAYING HALF<br>DUES       |     |  |
| TOTAL 39                     |                                               |                                          |     |  |